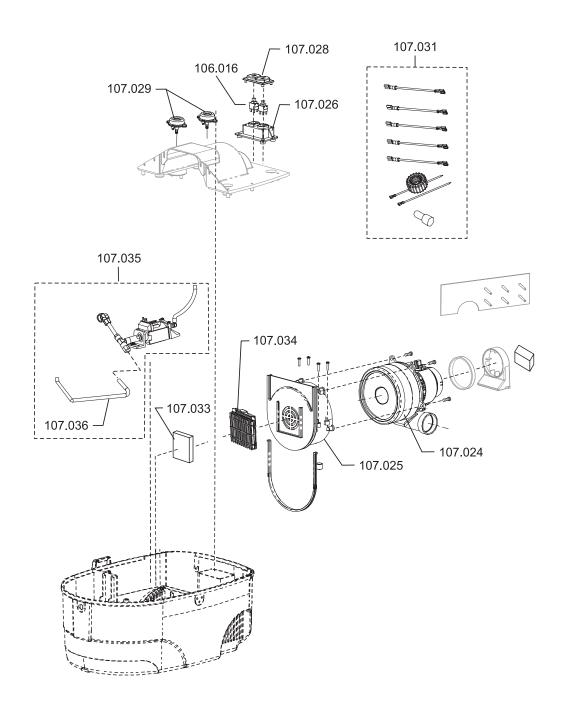

item no. description

## spare parts spray extraction cleaner

| 106016 | switch, electrical      |
|--------|-------------------------|
| 107024 | vacuum motor, 1100 Watt |
| 107025 | turbine housing         |
| 107026 | switch housing          |
| 107028 | switch cover            |
| 107029 | seal fresh water tank   |
| 107031 | wire set                |
| 107033 | filter sponge           |
| 107034 | filter housing          |
| 107035 | pump                    |
| 107036 | hose set for pump       |
|        |                         |