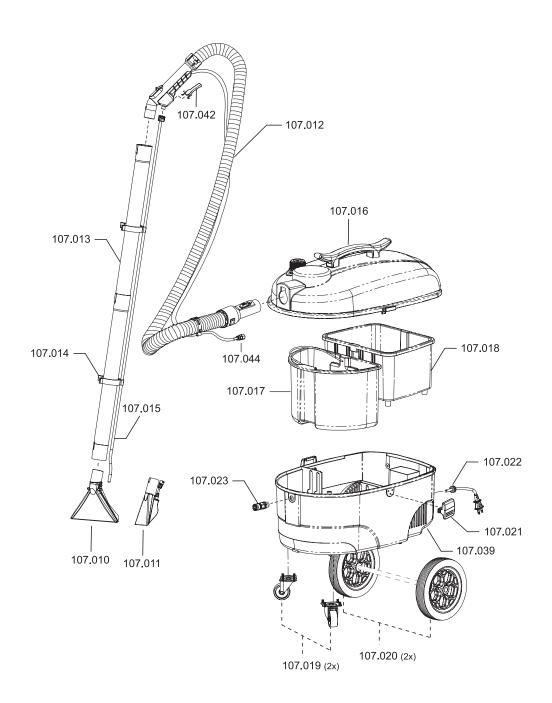

item no. description

## spare parts spray extraction cleaner

| 107010 | floor nozzle, D38, 250mm          |
|--------|-----------------------------------|
| 107011 | upholstery nozzle, D38, 105mm     |
| 107012 | vacuum hose, D38, 2,5m            |
| 107013 | vacuum tube, D38, stainless steel |
| 107014 | clip for water hose               |
| 107015 | water hose                        |
| 107016 | cover complete                    |
| 107017 | waste water tank                  |
| 107018 | fresh water tank                  |
| 107019 | castor, D50                       |
| 107020 | back wheel                        |
| 107021 | latch                             |
| 107022 | power cord, 7,5 m, black          |
| 107023 | fresh water connection            |
| 107039 | housing                           |
| 107042 | operating lever                   |
| 107044 | sleeve with plug                  |
|        |                                   |